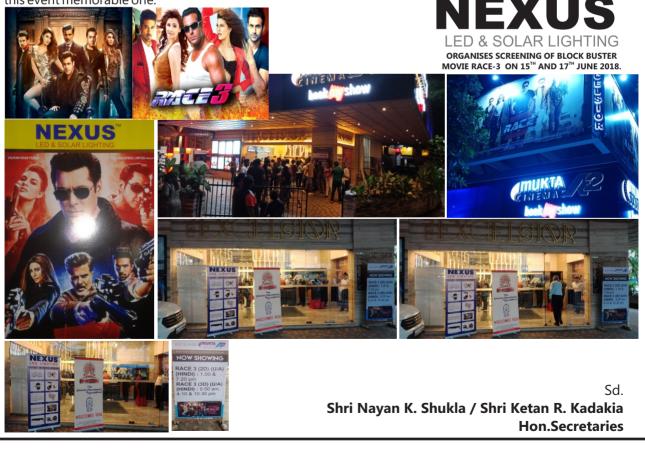

# **EMA ANNUAL PROGRAM REPORT**

The Managing Committee in association with Program Committee and with the support of **NEXUS LED** & **SOLAR LIGHTING** organized Annual Program, with screening of **Salman Khan Star movie**, **"RACE-3**".

Chairman **Shri Vrajesh Desai** and **Shri Bhavik Parikh** informed that due to huge response from the members, committee decided to organize screening at South Mumbai and at suburbs. In South Mumbai, **440 tickets** at New Excelsior were booked for first day i.e **15<sup>th</sup> June 2018.** Members were served with delicious heavy snacks at the cinema prior to the starting of the movie. In the intermission EMA felicitated Nexus and the management of New Excelsior with flower bouquet.

Second screening of **434 tickets** was booked at **Growel's** 101, Kandivali on **17<sup>th</sup> June 2018.** On the huge demand from members of suburbs two shows were booked at **Growel's. Families, Guests** and **Members** enjoyed early morning show. Each member was distributed with food coupons, which were exchanged at the food mall. Seven food counters i.e.; Subway, Café Bollywood, Kailas Parbat, Balaji Sanskruti, Only Parathas and Reet Rajwadi **(Rajasthani Thali)** were selected by committee. Members truly appreciated the hard work and the efforts of the committee for all arrangements.

At Growel's, event sponsor **NEXUS LED LIGHTING** werefelicitated. **Miss Sejal** from **Nexus LED Lighting** accepted the memento from the hands of outgoing President Shri Nishel Shah and Incoming President Shri Niren Dharia. Shri Sanjiv Minda compere the presentation thanked all the members for their support and request them to show same enthusiasm in all the future activities.