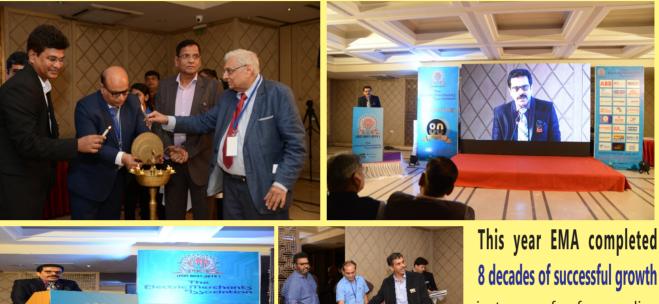

# **<u>Report on the 81<sup>st</sup> AGM and the Induction Ceremony of</u>** <u>75<sup>th</sup> President of The Electric Merchants' Association</u>

On **Tuesday, 26<sup>th</sup> June 2018, EMA** inducted **Shri Niren K Dharia** as the **75<sup>th</sup> President** of the Association. He was declared president in the 81<sup>st</sup> AGM which was held prior to the induction ceremony.

GLIMPSE OF ACTIVITIES IN 2017-1

in terms of safe guarding the interest of its members and carrying the activities of bonding of members and their families. To celebrate EMA completing 8 decades and electing 75<sup>th</sup> President, committee invited distinguished dignitaries from Electrical Corporate Companies, like minded Associations, Print Media and Guests. EMA also launched its NEW **CORPORATE VIDEO** and 8 page tabloid covering **History of EMA in** Gujarati Janmabhoomi.

Around more than **550 people** attended this event. EMA acknowledged **ABB India Ltd**., **Elmeasure India Pvt. Ltd**. and **VND Wealth Manager Pvt. Ltd**. for their generous support and helping to make this event memorable. EMA thanked **Sankalan Committee** of **Shri Jatin Modi**, **Shri Bhadresh Mehta, Shri Sandip Dharia** and **Shri Nitin Gandhi** for their enormous hard work to release 8 page purti in **Janmabhoomi Gujarati Newspaper** on that day. Around more than **75000** copies were circulated throughout **Mumbai** and its surrounding area on next day.