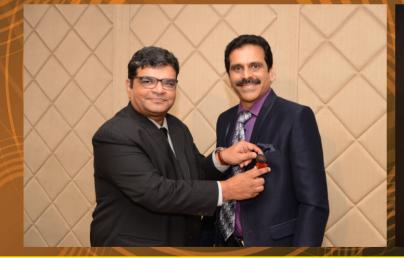

# Induction of 75th President for the Year 2018-19.

(ISO 9001:2015)

ES IN 2017-18

Incoming Speech of the

# EMA'S 75<sup>th</sup> President,

Shri Niren Dharia on 26<sup>th</sup> June 2018 at Garware Club House.

Respected Immediate **Past President Nishel**, todays guest Speaker **Shri Shreegopal Kabraji**, our invited dignitaries and guests, committee members, members of The Electric Merchants Association, ladies and gentlemen.

# **<u>Report on the 81<sup>st</sup> AGM and the Induction Ceremony of</u>** <u>75<sup>th</sup> President of The Electric Merchants' Association</u>

On **Tuesday, 26<sup>th</sup> June 2018, EMA** inducted **Shri Niren K Dharia** as the **75<sup>th</sup> President** of the Association. He was declared president in the 81<sup>st</sup> AGM which was held prior to the induction ceremony.